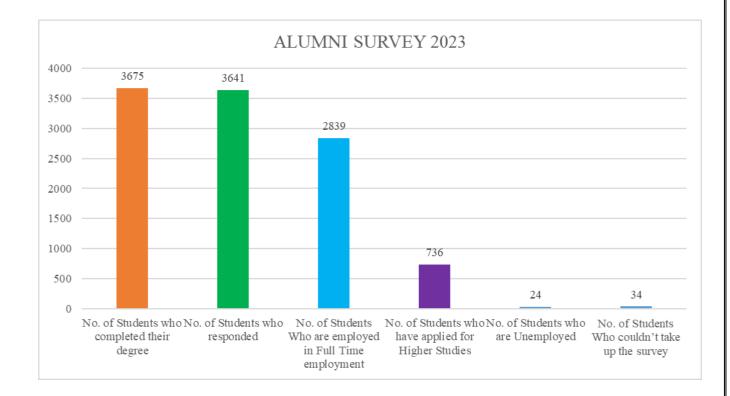

- Organisation Employed
- Higher Studies status
- Higher Studies University
- Entrepreneurship status.

This Year the survey was sent to 3675 graduates who completed their degree programme during the academic year 2022-2023 of which 3641 students responded to the survey. The following Table and Graph shows the status of the students after 3 months of graduation.

| Students who | No. of<br>Students | No. of Students                                | No. of Students                         | N                                           |                                                             |
|--------------|--------------------|------------------------------------------------|-----------------------------------------|---------------------------------------------|-------------------------------------------------------------|
| -            | who<br>responded   | Who are employed<br>in Full Time<br>employment | who haveapplied<br>forHigher<br>Studies | No. of<br>Students<br>who are<br>Uhemployed | No. of<br>Students Who<br>couldn't take<br>up the<br>survey |
| 3675         | 3641               | 2839                                           | 736                                     | 24                                          | 34                                                          |

The Findings of the survey are presented as follows:

- More than 96% of the graduates are employed
- Of the total graduates 20 % of the students have opted for Higher studies.
- Around .01 % of the students are Unemployed.